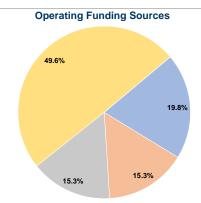

# Sources of Operating Funds Expended Fare Revenues \$8,949 19.8% Local Funds \$6,903 15.3% State Funds \$6,903 15.3%

 State Funds
 \$6,903
 15.3%

 Federal Assistance
 \$22,371
 49.6%

 Other Funds
 \$0
 0.0%

 Total Operating Funds Expended
 \$45,126
 100.0%