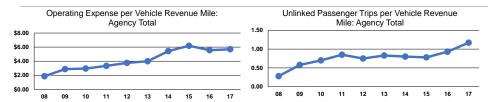

### Service Efficiency

Operating Expenses per Mode Vehicle Revenue Mile Vehicle Revenue Hour

Demand Response \$5.70 \$31.19

Total \$5.70 \$31.19

## Service Effectiveness

 Mode
 Passenger Trip
 Vehicle Revenue Mile
 Unlinked Trips per Vehicle Revenue Mile
 Vehicle Revenue Hour

 Demand Response
 \$4.86
 1.2
 6.4

 Total
 \$4.86
 1.2
 6.4