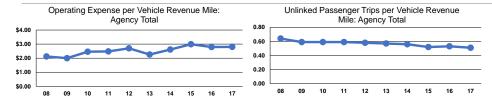

4                    | -                           | \$139,187             | \$30,934         |

**Uses of Capital Annual Unlinked Annual Vehicle Annual Vehicle Funds Revenue Miles Revenue Hours** Trips \$0 25,543 49,694 4,587 \$0 25,543 49,694 4,587

13.5%

### **Performance Measures**

### Service Efficiency

| Mode            | Operating Expenses per<br>Vehicle Revenue Mile | Operating Expenses per<br>Vehicle Revenue Hour |  |
|-----------------|------------------------------------------------|------------------------------------------------|--|
| Demand Response | \$2.80                                         | \$30.34                                        |  |
| Total           | \$2.80                                         | \$30.34                                        |  |