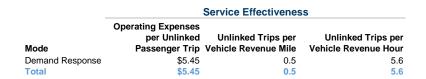

| 4                    | -                           | \$139,187             | \$30,934         |

**Uses of Capital Annual Unlinked Annual Vehicle Annual Vehicle Funds Revenue Miles Revenue Hours** Trips \$0 25,543 49,694 4,587 \$0 25,543 49,694 4,587

13.5%

### **Performance Measures**

### Service Efficiency

| Mode            | Operating Expenses per<br>Vehicle Revenue Mile | Operating Expenses per<br>Vehicle Revenue Hour |  |
|-----------------|------------------------------------------------|------------------------------------------------|--|
| Demand Response | \$2.80                                         | \$30.34                                        |  |
| Total           | \$2.80                                         | \$30.34                                        |  |