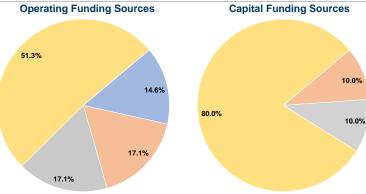

## **Financial Information**

| Fare Revenues                | \$0      | 0.0%   |
|------------------------------|----------|--------|
| Local Funds                  | \$3,624  | 10.0%  |
| State Funds                  | \$3,624  | 10.0%  |
| Federal Assistance           | \$28,984 | 80.0%  |
| Other Funds                  | \$0      | 0.0%   |
| Total Capital Funds Expended | \$36,232 | 100.0% |