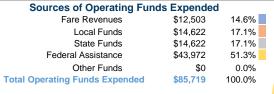

## **Financial Information**

| Fare Revenues                | \$0      | 0.0%   |
|------------------------------|----------|--------|
| Local Funds                  | \$3,624  | 10.0%  |
| State Funds                  | \$3,624  | 10.0%  |
| Federal Assistance           | \$28,984 | 80.0%  |
| Other Funds                  | \$0      | 0.0%   |
| Total Capital Funds Expended | \$36,232 | 100.0% |