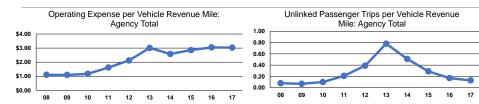

## Service Efficiency

| Mada            | Operating Expenses per | Operating Expenses per |  |
|-----------------|------------------------|------------------------|--|
| Mode            | Vehicle Revenue Mile   | Vehicle Revenue Hour   |  |
| Demand Response | \$3.03                 | \$93.38                |  |
| Total           | \$3.03                 | \$93.38                |  |

| Service Effectiveness                                |                                                      |                                                                                                              |
|------------------------------------------------------|------------------------------------------------------|--------------------------------------------------------------------------------------------------------------|
| Operating Expenses<br>per Unlinked<br>Passenger Trip |                                                      | Unlinked Trips per<br>Vehicle Revenue Hour                                                                   |
| \$23.87                                              | 0.1                                                  | 3.9<br>3.9                                                                                                   |
|                                                      | Operating Expenses<br>per Unlinked<br>Passenger Trip | Operating Expenses per Unlinked Passenger Trip \$23.87  Unlinked Trips per Vehicle Revenue Mile \$23.87  0.1 |