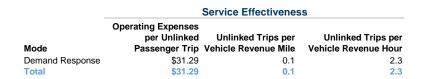

## Service Efficiency

| Mode            | Operating Expenses per<br>Vehicle Revenue Mile | Operating Expenses per<br>Vehicle Revenue Hour |  |
|-----------------|------------------------------------------------|------------------------------------------------|--|
| Demand Response | \$3.10                                         | \$72.67                                        |  |
| Total           | \$3.10                                         | \$72.67                                        |  |