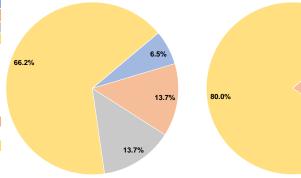

## **Sources of Capital Funds Expended**

| Sources of Capital Lulius Experided |          |        |  |  |  |  |
|-------------------------------------|----------|--------|--|--|--|--|
| Fare Revenues                       | \$0      | 0.0%   |  |  |  |  |
| Local Funds                         | \$10,331 | 20.0%  |  |  |  |  |
| State Funds                         | \$0      | 0.0%   |  |  |  |  |
| Federal Assistance                  | \$41,321 | 80.0%  |  |  |  |  |
| Other Funds                         | \$0      | 0.0%   |  |  |  |  |
| Total Capital Funds Expended        | \$51,652 | 100.0% |  |  |  |  |

**Capital Funding Sources** 

20.0%

**Operating Funding Sources** 