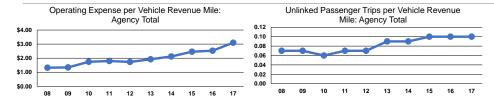

|
| Total           | 6                    | _                           | \$300.118             | \$19.447         | \$51.652                 | 9.592                    | 96.743                          | 4.130                           |

## **Performance Measures**

## Service Efficiency

| Mode            | Operating Expenses per<br>Vehicle Revenue Mile | Operating Expenses per<br>Vehicle Revenue Hour |  |
|-----------------|------------------------------------------------|------------------------------------------------|--|
| Demand Response | \$3.10                                         | \$72.67                                        |  |
| Total           | \$3.10                                         | \$72.67                                        |  |