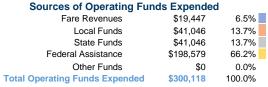

## **Summary of Operating Expenses (OE)**

\$300,118 Total Operating Expenses

## **Sources of Capital Funds Expended**

| Sources of Capital Lulius Experided |          |        |  |  |  |  |
|-------------------------------------|----------|--------|--|--|--|--|
| Fare Revenues                       | \$0      | 0.0%   |  |  |  |  |
| Local Funds                         | \$10,331 | 20.0%  |  |  |  |  |
| State Funds                         | \$0      | 0.0%   |  |  |  |  |
| Federal Assistance                  | \$41,321 | 80.0%  |  |  |  |  |
| Other Funds                         | \$0      | 0.0%   |  |  |  |  |
| Total Capital Funds Expended        | \$51,652 | 100.0% |  |  |  |  |