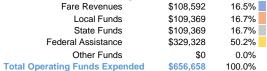

#### **Sources of Operating Funds Expended**

# **Operating Funding Sources** 50.2% 16.5% 16.7%

16.7%