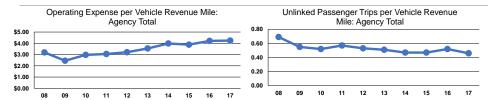

#### **Service Efficiency**

|                 | Operating Expenses per | Operating Expenses per |  |
|-----------------|------------------------|------------------------|--|
| Mode            | Vehicle Revenue Mile   | Vehicle Revenue Hour   |  |
| Demand Response | \$4.24                 | \$48.66                |  |
| Total           | \$4.24                 | \$48.66                |  |

## Service Effectiveness

| Mode            | Operating Expenses<br>per Unlinked<br>Passenger Trip | Unlinked Trips per<br>Vehicle Revenue Mile | Unlinked Trips per<br>Vehicle Revenue Hour |
|-----------------|------------------------------------------------------|--------------------------------------------|--------------------------------------------|
| Demand Response | \$9.32                                               | 0.5                                        | 5.2                                        |
|                 | <b>\$9.32</b>                                        | 0.5                                        | 5.2                                        |