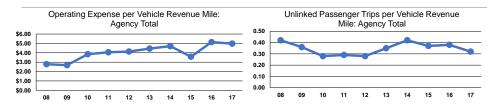

## **Service Efficiency**

|                 | Operating Expenses per | Operating Expenses per |  |
|-----------------|------------------------|------------------------|--|
| Mode            | Vehicle Revenue Mile   | Vehicle Revenue Hou    |  |
| Demand Response | \$4.98                 | \$72.31                |  |
| Total           | \$4.98                 | \$72.31                |  |

# Service Effectiveness

| Mode            | Operating Expenses<br>per Unlinked |                         | Unlinked Trips per<br>Vehicle Revenue Hour |  |  |  |
|-----------------|------------------------------------|-------------------------|--------------------------------------------|--|--|--|
| WIOGE           | i assenger imp                     | vernicle ivevernue mine | venicle itevenue noui                      |  |  |  |
| Demand Response | \$15.54                            | 0.3                     | 4.7                                        |  |  |  |
| Total           | \$15.54                            | 0.3                     | 4.7                                        |  |  |  |