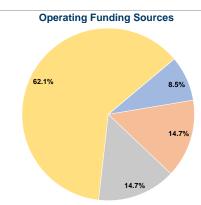

# **Sources of Operating Funds Expended**

Fare Revenues \$5,563 8.5% \$9,664 14.7% Local Funds State Funds \$9,664 14.7% Federal Assistance \$40,770 62.1% Other Funds \$0 0.0% **Total Operating Funds Expended** \$65,661 100.0%