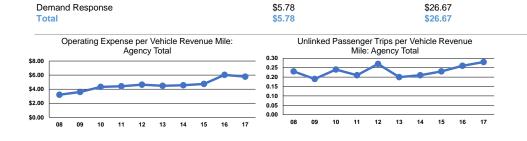

## Loup City 2017 Annual Agency Profile

| General Information                                                                  |                                                | Financial Information                       |                              |                       |        |                           |                       |                    |                     |
|--------------------------------------------------------------------------------------|------------------------------------------------|---------------------------------------------|------------------------------|-----------------------|--------|---------------------------|-----------------------|--------------------|---------------------|
|                                                                                      |                                                | Sources of Operating Funds Expended         |                              |                       |        | Operating Funding Sources |                       |                    |                     |
|                                                                                      |                                                |                                             | e Revenues                   | \$799                 | 2.0%   |                           |                       |                    |                     |
| Service Consumption                                                                  |                                                | Local Funds                                 |                              | \$7,844               | 19.9%  |                           |                       |                    |                     |
| 1,884 Annual Unlinked Trips (UPT)                                                    |                                                | State Funds                                 |                              | \$7,844               | 19.9%  |                           |                       | 2.0%               | 4                   |
|                                                                                      |                                                | Federa                                      | I Assistance                 | \$22,873              | 58.1%  |                           |                       | 2.07               | 0                   |
| Service Supplied                                                                     |                                                | Other Funds                                 |                              | \$0                   | 0.0%   |                           | 58.1%                 |                    |                     |
| 6,815 Annual Vehicle Revenue Miles (VRM)<br>1,476 Annual Vehicle Revenue Hours (VRH) |                                                | Total Operating Funds Expended              |                              | \$39,360              | 100.0% |                           |                       |                    |                     |
| Summary of Operating E                                                               | Expenses (OE)                                  | Sources                                     | s of Capital Fund            | Is Expended           |        |                           |                       | 19.9%              |                     |
| \$39,360 Total Operating Expenses                                                    |                                                | Fare Revenues                               |                              | \$0                   | )      |                           |                       |                    |                     |
|                                                                                      |                                                | Local Funds                                 |                              | \$0                   |        |                           |                       |                    |                     |
| Database Information                                                                 |                                                | State Funds                                 |                              | \$0                   |        |                           |                       |                    |                     |
| NTDID: 7R04-70192                                                                    |                                                | Federal Assistance                          |                              | \$0                   |        |                           |                       |                    |                     |
| Reporter Type: Rural General Public Transit                                          |                                                | Other Funds<br>Total Capital Funds Expended |                              | \$0                   |        |                           |                       | 19.9%              |                     |
|                                                                                      |                                                | Total Capital                               |                              | \$0                   |        |                           |                       |                    |                     |
| On another Observationistic                                                          |                                                |                                             | Modal                        | Characteris           | stics  |                           |                       |                    |                     |
| Operation Characteristic                                                             |                                                |                                             |                              |                       |        |                           |                       |                    |                     |
|                                                                                      | Vehicles Ope<br>at Maximum S                   |                                             |                              |                       |        |                           |                       |                    |                     |
|                                                                                      | Directly                                       | Purchased                                   | Operating                    | Fare                  |        | Uses of Capital           | Annual Unlinked       | Annual Vehicle     | Annual Vehicl       |
| Mode                                                                                 | Operated                                       | Transportation                              | Expenses                     | Revenues              |        | Funds                     | Trips                 | Revenue Miles      | Revenue Hours       |
| Demand Response                                                                      | 1                                              | -                                           | \$39,360<br>\$39,360         | \$799<br><b>\$799</b> |        | \$0<br><b>\$0</b>         | 1,884<br>1,884        | 6,815<br>6,815     | 1,47                |
| Total                                                                                | I                                              |                                             | <b>\$39,300</b>              | \$199                 |        | φU                        | 1,004                 | 0,015              | 1,47                |
| Performance Measures                                                                 |                                                |                                             |                              |                       |        |                           |                       |                    |                     |
|                                                                                      | Serv                                           | Service Efficiency                          |                              |                       |        | _                         | Service Effectiveness |                    |                     |
|                                                                                      |                                                |                                             | _                            |                       |        |                           | Operating Expenses    |                    |                     |
| Mode                                                                                 | Operating Expenses per<br>Vehicle Revenue Mile |                                             | Expenses per<br>Revenue Hour |                       |        | Mode                      |                       | Unlinked Trips per | Unlinked Trips pe   |
| Mode                                                                                 | venicie kevenue Mile                           | venicie                                     | Revenue nour                 |                       | n n    | NOUE                      | Passenger I fip Ve    | hicle Revenue Mile | Vehicle Revenue Hou |