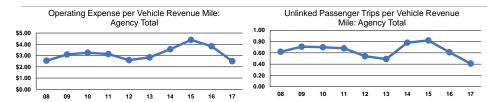

# **Performance Measures**

# **Service Efficiency**

| Mode            | Operating Expenses per<br>Vehicle Revenue Mile | Operating Expenses per<br>Vehicle Revenue Hour |  |
|-----------------|------------------------------------------------|------------------------------------------------|--|
| Demand Response | \$2.50                                         | \$20.79                                        |  |
| Total           | \$2.50                                         | \$20.79                                        |  |

# Service Effectiveness

|                 | Operating Expenses per Unlinked | Unlinked Trips per   | Unlinked Trips per   |  |  |  |
|-----------------|---------------------------------|----------------------|----------------------|--|--|--|
| Mode            | Passenger Trip                  | Vehicle Revenue Mile | Vehicle Revenue Hour |  |  |  |
| Demand Response | \$6.11                          | 0.4                  | 3.4                  |  |  |  |
| Total           | \$6.11                          | 0.4                  | 3.4                  |  |  |  |