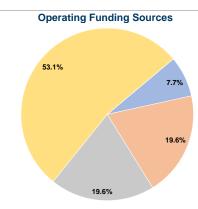

1120 F St Geneva, NE 68361

#### **General Information**

# **Service Consumption**

5,568 Annual Unlinked Trips (UPT)

#### **Service Supplied**

23,677 Annual Vehicle Revenue Miles (VRM) 1,747 Annual Vehicle Revenue Hours (VRH)

## **Summary of Operating Expenses (OE)**

\$90,084 Total Operating Expenses

## **Database Information**

NTDID: 7R04-70205

Reporter Type: Rural General Public Transit

## **Financial Information**

# **Sources of Operating Funds Expended**



#### Sources of Capital Funds Expended

| Fare Revenues                | \$0 |
|------------------------------|-----|
| Local Funds                  | \$0 |
| State Funds                  | \$0 |
| Federal Assistance           | \$0 |
| Other Funds                  | \$0 |
| Total Capital Funds Expended | \$0 |



#### **Modal Characteristics**

#### **Operation Characteristics**

# **Vehicles Operated** at Maximum Service

| Mode            | Directly<br>Operated | Purchased<br>Transportation | Operating<br>Expenses | Fare<br>Revenues |
|-----------------|----------------------|-----------------------------|-----------------------|------------------|
| Demand Response | 4                    | · <u>-</u>                  | \$90,084              | \$6,898          |
| Total           | 4                    | -                           | \$90,084              | \$6,898          |

| Uses of Capital<br>Funds | Annual Unlinked<br>Trips | Annual Vehicle<br>Revenue Miles | Annual Vehicle<br>Revenue Hours |
|--------------------------|--------------------------|---------------------------------|--------