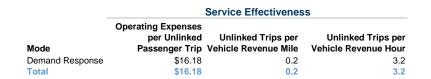

#### **Performance Measures**

## **Service Efficiency**

|                 | Operating Expenses per | Operating Expenses per |  |
|-----------------|------------------------|------------------------|--|
| Mode            | Vehicle Revenue Mile   | Vehicle Revenue Hour   |  |
| Demand Response | \$3.80                 | \$51.56                |  |
| Total           | \$3.80                 | \$51.56                |  |