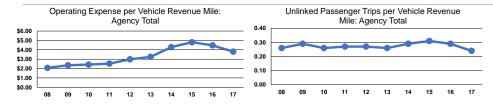

#### **Performance Measures**

## **Service Efficiency**

|                 | Operating Expenses per | Operating Expenses per |  |
|-----------------|------------------------|------------------------|--|
| Mode            | Vehicle Revenue Mile   | Vehicle Revenue Hour   |  |
| Demand Response | \$3.80                 | \$51.56                |  |
| Total           | \$3.80                 | \$51.56                |  |