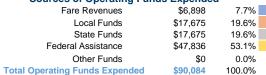

# **Sources of Operating Funds Expended**

## **Summary of Operating Expenses (OE)**

\$90,084 Total Operating Expenses