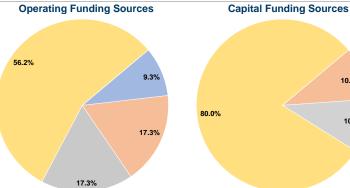

# **Financial Information**

# Sources of Capital Funds Expended

| Fare Revenues                | \$0      | 0.0%   |
|------------------------------|----------|--------|
| Local Funds                  | \$7,247  | 10.0%  |
| State Funds                  | \$7,247  | 10.0%  |
| Federal Assistance           | \$57,968 | 80.0%  |
| Other Funds                  | \$0      | 0.0%   |
| Total Capital Funds Expended | \$72,462 | 100.0% |