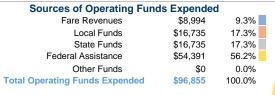

# **Summary of Operating Expenses (OE)**

\$96,855 Total Operating Expenses

# **Financial Information**