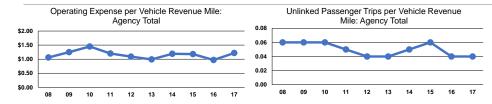

### **Performance Measures**

# Service Efficiency

| Mode            | Operating Expenses per<br>Vehicle Revenue Mile | Operating Expenses per<br>Vehicle Revenue Hour |  |
|-----------------|------------------------------------------------|------------------------------------------------|--|
| Demand Response | \$1.22                                         | \$29.41                                        |  |
| Total           | \$1.22                                         | \$29.41                                        |  |

|                 | Service Effectiveness                                |                                            |                                            |
|-----------------|------------------------------------------------------|--------------------------------------------|--------------------------------------------|
| Mode            | Operating Expenses<br>per Unlinked<br>Passenger Trip | Unlinked Trips per<br>Vehicle Revenue Mile | Unlinked Trips per<br>Vehicle Revenue Hour |
| Demand Response | \$29.12                                              | 0.0                                        | 1.0                                        |
| Total           | \$29.12                                              | 0.0                                        | 1.0                                        |