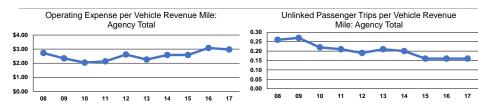

## **Service Efficiency**

|                 | Operating Expenses per | Operating Expenses per |  |  |
|-----------------|------------------------|------------------------|--|--|
| Mode            | Vehicle Revenue Mile   | Vehicle Revenue Hour   |  |  |
| Demand Response | \$2.97                 | \$57.89                |  |  |
| Total           | \$2.97                 | \$57.89                |  |  |

#### Service Effectiveness

19.2%

| Mode            | Operating Expenses<br>per Unlinked<br>Passenger Trip |     | Unlinked Trips per<br>Vehicle Revenue Hour |  |  |
|-----------------|------------------------------------------------------|-----|--------------------------------------------|--|--|
| Demand Response | \$18.76                                              | 0.2 | 3.1                                        |  |  |
| Total           | \$18.76                                              | 0.2 | 3.1                                        |  |  |
|                 |                                                      |     |                                            |  |  |