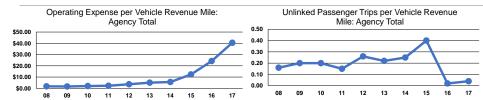

# **Service Efficiency**

|                 | Operating Expenses per | Operating Expenses per |
|-----------------|------------------------|------------------------|
| Mode            | Vehicle Revenue Mile   | Vehicle Revenue Hour   |
| Demand Response | \$40.48                | \$150.36               |
| Total           | \$40.48                | \$150.36               |

# Service Effectiveness

| Mode            | Operating Expenses<br>per Unlinked<br>Passenger Trip |     | Unlinked Trips per<br>Vehicle Revenue Hour |
|-----------------|------------------------------------------------------|-----|--------------------------------------------|
| Demand Response | \$935.56                                             | 0.0 | 0.2                                        |
| Total           | \$935.56                                             | 0.0 | 0.2                                        |