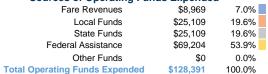

### **Summary of Operating Expenses (OE)**

\$128,391 Total Operating Expenses

### Sources of Operating Funds Expended

# Operating Funding Sources 53.9% 7.0%