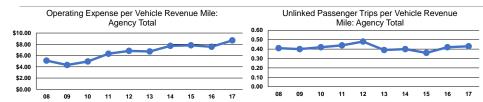

### Service Efficiency

| Mada            | Operating Expenses per | Operating Expenses per |  |
|-----------------|------------------------|------------------------|--|
| Mode            | Vehicle Revenue Mile   | Vehicle Revenue Hour   |  |
| Demand Response | \$8.69                 | \$98.01                |  |
| Total           | \$8.69                 | \$98.01                |  |

### Service Effectiveness

|                 | Operating Expenses<br>per Unlinked | Unlinked Trips per   | Unlinked Trips per   |
|-----------------|------------------------------------|----------------------|----------------------|
| Mode            | Passenger Trip                     | Vehicle Revenue Mile | Vehicle Revenue Hour |
| Demand Response | \$20.28                            | 0.4                  | 4.8                  |
| Total           | \$20.28                            | 0.4                  | 4.8                  |