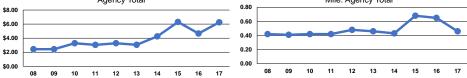

## Central City 2017 Annual Agency Profile

| General Information                                                                   |                        | Financial Information                   |                    |             |            |                           |                       |                      |                      |
|---------------------------------------------------------------------------------------|------------------------|-----------------------------------------|--------------------|-------------|------------|---------------------------|-----------------------|----------------------|----------------------|
|                                                                                       |                        | Sources of Operating Funds Expended     |                    |             |            | Operating Funding Sources |                       |                      |                      |
|                                                                                       |                        | Far                                     | re Revenues        | \$7,382     | 7.6%       |                           |                       |                      |                      |
| Service Consumption                                                                   |                        | Local Funds                             |                    | \$11,738    | 12.2%      |                           |                       |                      |                      |
| 7,106 Annual Unlinked Trips (UPT)                                                     |                        | State Funds                             |                    | \$11,738    | 12.2%      |                           |                       |                      |                      |
|                                                                                       |                        | Federal Assistance                      |                    | \$65,678    | 68.0%      |                           |                       |                      |                      |
| Service Supplied                                                                      |                        | Other Funds                             |                    | \$0         | 0.0%       |                           |                       | 7.6%                 |                      |
| 15,435 Annual Vehicle Revenue Miles (VRM)<br>1,330 Annual Vehicle Revenue Hours (VRH) |                        | Total Operating Funds Expended          |                    | \$96,536    | 100.0%     |                           | 68.0%                 | 1.0%                 |                      |
| Summary of Operating E                                                                | Expenses (OE)          | Sources                                 | s of Capital Funds | s Expended  |            |                           |                       | 12.2%                | 6                    |
| \$96,536 Total Operating Expenses                                                     |                        | Fare Revenues                           |                    | \$0         |            |                           |                       |                      |                      |
|                                                                                       |                        | Local Funds                             |                    | \$0         |            |                           |                       |                      |                      |
| Database Information                                                                  |                        | State Funds                             |                    | \$0         |            |                           |                       |                      |                      |
| NTDID: 7R04-70234                                                                     |                        | Federal Assistance                      |                    | \$0         |            |                           |                       | 12.2%                |                      |
| Reporter Type: Rural General Public Transit                                           |                        | Other Funds                             |                    | \$0         |            |                           |                       |                      |                      |
|                                                                                       |                        | Total Capital Funds Expended            |                    | \$0         |            |                           |                       |                      |                      |
|                                                                                       |                        |                                         | Modal (            | Characteris | tics       |                           |                       |                      |                      |
| <b>Operation Characteristic</b>                                                       | S                      |                                         |                    |             |            |                           |                       |                      |                      |
|                                                                                       |                        | Vehicles Operated<br>at Maximum Service |                    |             |            |                           |                       |                      |                      |
|                                                                                       | Directly               | Purchased                               | Operating          | Fare        | Uses of    | Capital                   | Annual Unlinked       | Annual Vehicle       | Annual Vehicle       |
| Mode                                                                                  | Operated               | Transportation                          | Expenses           | Revenues    |            | Funds                     | Trips                 | Revenue Miles        | Revenue Hours        |
| Demand Response                                                                       | 3                      | -                                       | \$96,536           | \$7,382     |            | \$0                       | 7,106                 | 15,435               | 1,330                |
| Total                                                                                 | 3                      | -                                       | \$96,536           | \$7,382     |            | \$0                       | 7,106                 | 15,435               | 1,330                |
| Performance Measures                                                                  |                        |                                         |                    |             |            |                           |                       |                      |                      |
|                                                                                       | Servi                  | Service Efficiency                      |                    |             |            | _                         | Service Effectiveness |                      | S                    |
|                                                                                       |                        |                                         |                    |             |            |                           | Operating Expenses    |                      |                      |
|                                                                                       | Operating Expenses per |                                         | Expenses per       |             |            |                           | per Unlinked          | Unlinked Trips per   | Unlinked Trips per   |
| Mode                                                                                  | Vehicle Revenue Mile   |                                         |                    |             | Mode       |                           |                       | Vehicle Revenue Mile | Vehicle Revenue Hour |
| Demand Response                                                                       | \$6.25                 |                                         | \$72.58            |             | Demand Res | sponse                    | \$13.59               | 0.5                  | 5.3                  |
| Total                                                                                 | \$6.25                 |                                         | \$72.58            |             | Total      |                           | \$13.59               | 0.5                  | 5.3                  |
| Operating Expense per V<br>Agency                                                     |                        | Jnlinked Passenger Trips<br>Mile: Agen  |                    |             |            |                           |                       |                      |                      |
| .00                                                                                   | 0.80                   |                                         |                    |             |            |                           |                       |                      |                      |