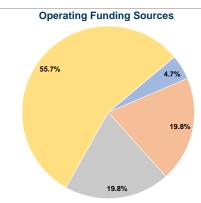

# **Sources of Operating Funds Expended**

Fare Revenues \$1,676 4.7% 19.8% Local Funds \$7,123 State Funds \$7,123 19.8% Federal Assistance \$20,046 55.7% Other Funds \$0 0.0% **Total Operating Funds Expended** \$35,968 100.0%