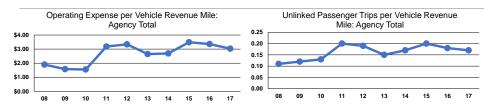

### **Performance Measures**

## **Service Efficiency**

| Mode            | Operating Expenses per<br>Vehicle Revenue Mile | Operating Expenses per<br>Vehicle Revenue Hour |  |
|-----------------|------------------------------------------------|------------------------------------------------|--|
| Demand Response | \$3.03                                         | \$44.74                                        |  |
| Total           | \$3.03                                         | \$44.74                                        |  |

## Service Effectiveness

|                 | Operating Expenses<br>per Unlinked | Unlinked Trips per   | Unlinked Trips per   |  |  |
|-----------------|------------------------------------|----------------------|----------------------|--|--|
| Mode            | Passenger Trip                     | Vehicle Revenue Mile | Vehicle Revenue Hour |  |  |
| Demand Response | \$17.77                            | 0.2                  | 2.5                  |  |  |
| Total           | \$17.77                            | 0.2                  | 2.5                  |  |  |