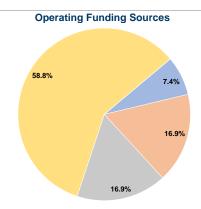

## **General Information**

## **Service Consumption**

10,583 Annual Unlinked Trips (UPT)

### **Service Supplied**

62,151 Annual Vehicle Revenue Miles (VRM) 4,203 Annual Vehicle Revenue Hours (VRH)

## **Summary of Operating Expenses (OE)**

\$188,045 Total Operating Expenses

## **Database Information**

NTDID: 7R04-70246

Reporter Type: Rural General Public Transit

## **Financial Information**

# **Sources of Operating Funds Expended**



## Sources of Capital Funds Expended

| ocaroco or capitar i arrao   |     |
|------------------------------|-----|
| Fare Revenues                | \$0 |
| Local Funds                  | \$0 |
| State Funds                  | \$0 |
| Federal Assistance           | \$0 |
| Other Funds                  | \$0 |
| Total Capital Funds Expended | \$0 |



# **Modal Characteristics**

## **Operation Characteristics**

## **Vehicles Operated** at Maximum Service

| Mode            | Directly<br>Operated | Purchased<br>Transportation | Operating<br>Expenses | Fare<br>Revenues | Uses of Capital<br>Funds | Annual Unlinked<br>Trips | Annual Vehicle<br>Revenue Miles | Annual Vehicle<br>Revenue Hours |
|-----------------|----------------------|-----------------------------|-----------------------|------------------|--------------------------|--------------------------|---------------------------------|---------------------------------|
| Demand Response | 4                    | -                           | \$188,045             | \$13,857         | \$0                      | 10,583                   | 62,151                          | 4,203