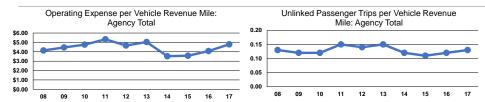

## Service Efficiency

|                 | Operating Expenses per | Operating Expenses per |
|-----------------|------------------------|------------------------|
| Mode            | Vehicle Revenue Mile   | Vehicle Revenue Hour   |
| Demand Response | \$4.79                 | \$81.32                |
| Total           | \$4.79                 | \$81.32                |

## Service Effectiveness

|                 | Operating Expenses<br>per Unlinked | Unlinked Trips per   | Unlinked Trips per   |
|-----------------|------------------------------------|----------------------|----------------------|
| Mode            | Passenger Trip                     | Vehicle Revenue Mile | Vehicle Revenue Hour |
| Demand Response | \$37.77                            | 0.1                  | 2.2                  |
| Total           | \$37.77                            | 0.1                  | 2.2                  |