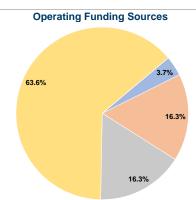

### **Sources of Operating Funds Expended** Fare Revenues \$2,722 3.7% \$11,979 16.3% Local Funds State Funds \$11,979 16.3% Federal Assistance \$46,592 63.6% Other Funds \$0 0.0%