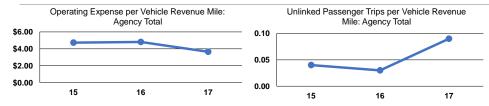

#### Service Efficiency

|                 | Operating Expenses per | Operating Expenses per |  |  |
|-----------------|------------------------|------------------------|--|--|
| Mode            | Vehicle Revenue Mile   | Vehicle Revenue Hour   |  |  |
| Demand Response | \$3.65                 | \$41.33                |  |  |
| Total           | \$3.65                 | \$41.33                |  |  |

#### Service Effectiveness

| Mode            | Operating Expenses<br>per Unlinked |                      | Unlinked Trips per<br>Vehicle Revenue Hour |
|-----------------|------------------------------------|----------------------|--------------------------------------------|
|                 |                                    | Vehicle Revenue Mile | venicie Revenue Hour                       |
| Demand Response | \$39.77                            | 0.1                  | 1.0                                        |
| Total           | \$39.77                            | 0.1                  | 1.0                                        |