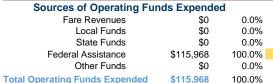

# **Sources of Capital Funds Expended**

| Fare Revenues                | \$0 |
|------------------------------|-----|
| Local Funds                  | \$0 |
| State Funds                  | \$0 |
| Federal Assistance           | \$0 |
| Other Funds                  | \$0 |
| Total Capital Funds Expended | \$0 |
|                              |     |