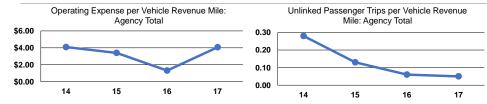

## Service Efficiency

| Mode            | Operating Expenses per<br>Vehicle Revenue Mile | Operating Expenses per<br>Vehicle Revenue Hour |  |
|-----------------|------------------------------------------------|------------------------------------------------|--|
| Demand Response | \$4.07                                         | \$98.71                                        |  |
| Total           | \$4.07                                         | \$98.71                                        |  |

#### Service Effectiveness

|                 | Operating Expenses |                      |                      |
|-----------------|--------------------|----------------------|----------------------|
|                 | per Unlinked       | Unlinked Trips per   | Unlinked Trips per   |
| Mode            | Passenger Trip     | Vehicle Revenue Mile | Vehicle Revenue Hour |
| Demand Response | \$79.31            | 0.1                  | 1.2                  |
| Total           | \$79.31            | 0.1                  | 1.2                  |