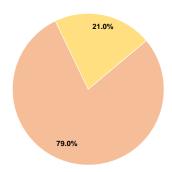

# Fare Revenues \$0 0.0% Local Funds \$113,102 79.0% State Funds \$0 0.0% Federal Assistance \$30,132 21.0%

Other Funds \$0 0.0%
Total Operating Funds Expended \$143,234 100.0%