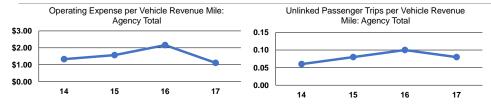

# Service Efficiency

|                 | Operating Expenses per | Operating Expenses per |  |
|-----------------|------------------------|------------------------|--|
| Mode            | Vehicle Revenue Mile   | Vehicle Revenue Hour   |  |
| Demand Response | \$1.11                 | \$62.64                |  |
| Total           | \$1.11                 | \$62.64                |  |

#### Service Effectiveness

|                 | Operating Expenses |                      |                      |
|-----------------|--------------------|----------------------|----------------------|
|                 | per Unlinked       | Unlinked Trips per   | Unlinked Trips per   |
| Mode            |                    | Vehicle Revenue Mile | Vehicle Revenue Hour |
| Demand Response | \$13.32            | 0.1                  | 4.7                  |
| Total           | \$13.32            | 0.1                  | 4.7                  |