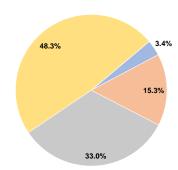

#### **Sources of Operating Funds Expended** 3.4% \$1.704 Fare Revenues Local Funds \$7,790 15.3% State Funds 33.0% \$16,760 Federal Assistance \$24,550 48.3% Other Funds \$0 0.0%