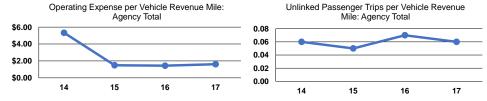

## **Service Efficiency**

| Mode            | Operating Expenses per<br>Vehicle Revenue Mile | Operating Expenses per<br>Vehicle Revenue Hour |
|-----------------|------------------------------------------------|------------------------------------------------|
| Demand Response | \$1.61                                         | \$34.55                                        |
| Total           | <b>\$1.61</b>                                  | <b>\$34.55</b>                                 |

#### Service Effectiveness

| Mode            | Operating Expenses<br>per Unlinked<br>Passenger Trip | Unlinked Trips per<br>Vehicle Revenue Mile | Unlinked Trips per<br>Vehicle Revenue Hour |
|-----------------|------------------------------------------------------|--------------------------------------------|--------------------------------------------|
| Demand Response | \$25.63<br><b>\$25.63</b>                            | 0.1                                        | 1.3                                        |
| iotai           | \$25.63                                              | 0.1                                        | 1.3                                        |