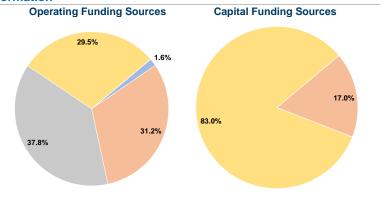

# **Sources of Capital Funds Expended**

| Fare Revenues                | \$0      | 0.0%   |
|------------------------------|----------|--------|
| Local Funds                  | \$10,400 | 17.0%  |
| State Funds                  | \$0      | 0.0%   |
| Federal Assistance           | \$50,600 | 83.0%  |
| Other Funds                  | \$0      | 0.0%   |
| Total Capital Funds Expended | \$61,000 | 100.0% |

### **Vehicles Operated** at Maximum Service

|                 |          |                |           |          | uses of  |                |                |                |                       |
|-----------------|----------|----------------|-----------|----------|----------|----------------|----------------|----------------|-----------------------|
|                 | Directly | Purchased      | Operating | Fare     | Capital  | Annual         | Annual Vehicle | Annual Vehicle | Average Fleet Age     |
| Mode            | Operated | Transportation | Expenses  | Revenues | Funds    | Unlinked Trips | Revenue Miles  | Revenue Hours  | in Years <sup>a</sup> |
| Demand Response | 5        | -              | \$329,441 | \$5,215  | \$61,000 | 12,854         | 204,212        | 9,536          | 4.0                   |
| Total           | 5        | _              | \$329,441 | \$5,215  | \$61,000 | 12.854         | 204.212        | 9.536          |                       |