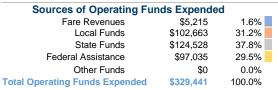

# **Sources of Capital Funds Expended**

| Fare Revenues                | \$0      | 0.0%   |
|------------------------------|----------|--------|
| Local Funds                  | \$10,400 | 17.0%  |
| State Funds                  | \$0      | 0.0%   |
| Federal Assistance           | \$50,600 | 83.0%  |
| Other Funds                  | \$0      | 0.0%   |
| Total Capital Funds Expended | \$61,000 | 100.0% |

### **Vehicles Operated** at Maximum Service

|                 |          |                |           |          | uses of  |                |                |                |                       |
|-----------------|----------|----------------|-----------|----------|----------|----------------|----------------|----------------|-----------------------|
|                 | Directly | Purchased      | Operating | Fare     | Capital  | Annual         | Annual Vehicle | Annual Vehicle | Average Fleet Age     |
| Mode            | Operated | Transportation | Expenses  | Revenues | Funds    | Unlinked Trips | Revenue Miles  | Revenue Hours  | in Years <sup>a</sup> |
| Demand Response | 5        | -              | \$329,441 | \$5,215  | \$61,000 | 12,854         | 204,212        | 9,536          | 4.0                   |
| Total           | 5        | _              | \$329,441 | \$5,215  | \$61,000 | 12.854         | 204.212        | 9.536          |                       |