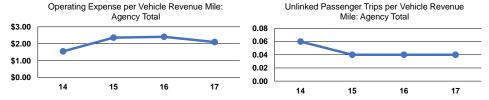

### **Performance Measures**

## Service Efficiency

| Mode            | Operating Expenses per<br>Vehicle Revenue Mile | Operating Expenses per<br>Vehicle Revenue Hour |
|-----------------|------------------------------------------------|------------------------------------------------|
| Commuter Bus    | \$2.94                                         | \$123.89                                       |
| Demand Response | \$1.85                                         | \$35.46                                        |
| Total           | \$2.10                                         | \$45.72                                        |

### **Service Effectiveness**

| Mode            | Operating Expenses<br>per Unlinked<br>Passenger Trip | Unlinked Trips per<br>Vehicle Revenue Mile | Unlinked Trips per<br>Vehicle Revenue Hour |
|-----------------|------------------------------------------------------|--------------------------------------------|--------------------------------------------|
| Commuter Bus    | \$118.33                                             | 0.0                                        | 1.0                                        |
| Demand Response | \$37.65                                              | 0.0                                        | 0.9                                        |
| Total           | \$47.91                                              | 0.0                                        | 1.0                                        |