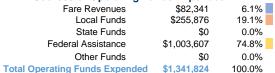

## Sources of Operating Funds Expended

### Vehicles Operated at Maximum Service

|                 | Uses of  |                |             |          |         |                |                       |                |                       |
|-----------------|----------|----------------|-------------|----------|---------|----------------|-----------------------|----------------|-----------------------|
|                 | Directly | Purchased      | Operating   | Fare     | Capital | Annual         | <b>Annual Vehicle</b> | Annual Vehicle | Average Fleet Age     |
| Mode            | Operated | Transportation | Expenses    | Revenues | Funds   | Unlinked Trips | Revenue Miles         | Revenue Hours  | in Years <sup>a</sup> |
| Commuter Bus    | 2        | -              | \$421,733   | \$57,498 | \$0     | 3,564          | 143,413               | 3,404          | 4.5                   |
| Demand Response | 19       | -              | \$920,091   | \$24,843 | \$0     | 24,441         | 496,241               | 25,944         | 5.0                   |
| Total           | 21       | _              | \$1,341,824 | \$82,341 | \$0     | 28.005         | 639.654               | 29.348         |                       |