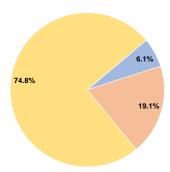

## Sources of Operating Funds Expended

### Vehicles Operated at Maximum Service

|                 | Uses of  |                |             |          |         |                |                       |                |                       |
|-----------------|----------|----------------|-------------|----------|---------|----------------|-----------------------|----------------|-----------------------|
|                 | Directly | Purchased      | Operating   | Fare     | Capital | Annual         | <b>Annual Vehicle</b> | Annual Vehicle | Average Fleet Age     |
| Mode            | Operated | Transportation | Expenses    | Revenues | Funds   | Unlinked Trips | Revenue Miles         | Revenue Hours  | in Years <sup>a</sup> |
| Commuter Bus    | 2        | -              | \$421,733   | \$57,498 | \$0     | 3,564          | 143,413               | 3,404          | 4.5                   |
| Demand Response | 19       | -              | \$920,091   | \$24,843 | \$0     | 24,441         | 496,241               | 25,944         | 5.0                   |
| Total           | 21       | _              | \$1,341,824 | \$82,341 | \$0     | 28.005         | 639.654               | 29.348         |                       |