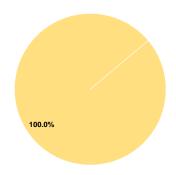

n**

## **Federally Recognized Tribal Statistical Areas**

Turtle Mountain Reservation and Off-Reservation Trust Land, MT-ND--SD

#### **Service Consumption**

5,420 Annual Unlinked Trips (UPT)

# **Service Supplied**

53,579 Annual Vehicle Revenue Miles (VRM) 3,008 Annual Vehicle Revenue Hours (VRH)

#### **Database Information**

NTDID: 88146 Reporter Type: Tribal Reporter

## **Financial Information**



## **Sources of Capital Funds Expended**

| Fare Revenues                | \$0 |
|------------------------------|-----|
| Local Funds                  | \$0 |
| State Funds                  | \$0 |
| Federal Assistance           | \$0 |
| Other Funds                  | \$0 |
| Total Capital Funds Expended | \$0 |
|                              |     |

## **Operating Funding Sources**



Service Effectiveness

#### **Modal Characteristics**

## **Operation Characteristics**

# Vehicles Operated at Maximum Service

|       |          |                |           |          | uses or |                |                |                |                       |
|-------|----------|----------------|-----------|----------|---------|----------------|----------------|----------------|-----------------------|
|       | Directly | Purchased      | Operating | Fare     | Capital | Annual         | Annual Vehicle | Annual Vehicle | Average Fleet Age     |
| Mode  | Operated | Transportation | Expenses  | Revenues | Funds   | Unlinked Trips | Revenue Miles  | Revenue Hours  | in Years <sup>a</sup> |
| Bus   | 3        | -              | \$139,901 | \$0      | \$0     | 5,420