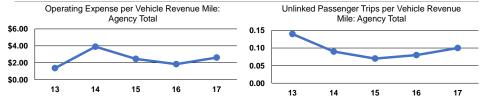

#### **Performance Measures**

#### **Service Efficiency**

|       |                        |                        |       | Operating Expenses |                      |                      |
|-------|------------------------|------------------------|-------|--------------------|----------------------|----------------------|
|       | Operating Expenses per | Operating Expenses per |       | per Unlinked       | Unlinked Trips per   | Unlinked Trips per   |
| Mode  | Vehicle Revenue Mile   | Vehicle Revenue Hour   | Mode  | Passenger Trip     | Vehicle Revenue Mile | Vehicle Revenue Hour |
| Bus   | \$2.61                 | \$46.51                | Bus   | \$25.81            | 0.1                  | 1.8                  |
| Total | \$2.61                 | \$46.51                | Total | \$25.81            | 0.1                  | 1.8                  |
|       |                        |                        |       |                    |                      |                      |