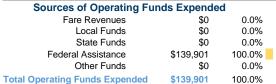

## **Sources of Capital Funds Expended**

| Fare Revenues                | \$0 |
|------------------------------|-----|
| Local Funds                  | \$0 |
| State Funds                  | \$0 |
| Federal Assistance           | \$0 |
| Other Funds                  | \$0 |
| Total Capital Funds Expended | \$0 |
|                              |     |