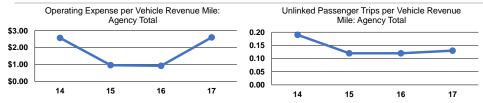

## **Performance Measures**

## Service Efficiency

| Mode            | Operating Expenses per<br>Vehicle Revenue Mile | Operating Expenses per<br>Vehicle Revenue Hour |
|-----------------|------------------------------------------------|------------------------------------------------|
| Demand Response | \$2.86                                         | \$52.72                                        |
| Bus             | \$2.40                                         | \$41.89                                        |
| Total           | \$2.60                                         | \$46.54                                        |

#### Service Effectiveness

| Mode            | Operating Expenses<br>per Unlinked<br>Passenger Trip | Unlinked Trips per<br>Vehicle Revenue Mile | Unlinked Trips per<br>Vehicle Revenue Hour |  |  |  |
|-----------------|------------------------------------------------------|--------------------------------------------|--------------------------------------------|--|--|--|
| Demand Response | \$25.77                                              | 0.1                                        | 2.0                                        |  |  |  |
| Demand Response | \$23.77                                              | 0.1                                        | 2.0                                        |  |  |  |
| Bus             | \$16.12                                              | 0.1                                        | 2.6                                        |  |  |  |
| Total           | \$19.71                                              | 0.1                                        | 2.4                                        |  |  |  |