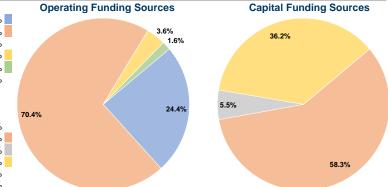

# **Financial Information**

# **Sources of Capital Funds Expended**

| Fare Revenues                | \$0         | 0.0%   |  |
|------------------------------|-------------|--------|--|
| Local Funds                  | \$1,100,413 | 58.3%  |  |
| State Funds                  | \$104,000   | 5.5%   |  |
| Federal Assistance           | \$684,000   | 36.2%  |  |
| Other Funds                  | \$0         | 0.0%   |  |
| Total Capital Funds Expended | \$1,888,413 | 100.0% |  |