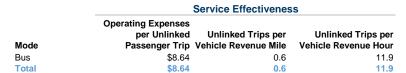

# **Performance Measures**

# Service Efficiency

| Mode  | Operating Expenses per<br>Vehicle Revenue Mile | Operating Expenses per<br>Vehicle Revenue Hour |
|-------|------------------------------------------------|------------------------------------------------|
| Bus   | \$5.12                                         | \$102.92                                       |
| Total | \$5.12                                         | \$102.92                                       |