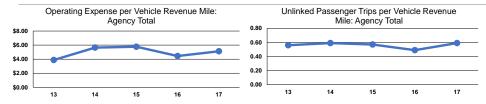

# **Performance Measures**

# Service Efficiency

| Mode  | Operating Expenses per<br>Vehicle Revenue Mile | Operating Expenses per<br>Vehicle Revenue Hour |
|-------|------------------------------------------------|------------------------------------------------|
| Bus   | \$5.12                                         | \$102.92                                       |
| Total | \$5.12                                         | \$102.92                                       |