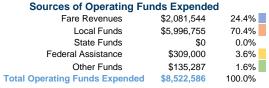

# Eagle County Regional Transportation Authority 2017 Annual Agency Profile

728 Main Street Canyon City, CO 81212



## **Service Consumption**

985,965 Annual Unlinked Trips (UPT)

### **Service Supplied**

1,665,735 Annual Vehicle Revenue Miles (VRM) 82,807 Annual Vehicle Revenue Hours (VRH)

# **Summary of Operating Expenses (OE)**

\$8,522,586 Total Operating Expenses

### **Database Information**

NTDID: 8R01-80155

Reporter Type: Rural General Public Transit

# **Financial Information**



# **Sources of Capital Funds Expended**

| Fare Revenues                | \$0         | 0.0%   |  |
|------------------------------|-------------|--------|--|
| Local Funds                  | \$1,100,413 | 58.3%  |  |
| State Funds                  | \$104,000   | 5.5%   |  |
| Federal Assistance           | \$684,000   | 36.2%  |  |
| Other Funds                  | \$0         | 0.0%   |  |
| Total Capital Funds Expended | \$1,888,413 | 100.0% |  |



### **Modal Characteristics**

## **Operation Characteristics**

# **Vehicles Operated** at Maximum Service

| Mode  | Directly<br>Operated | Purchased<br>Transportation | Operating<br>Expenses | Fare<br>Revenues | Uses of Capital<br>Funds | Annual Unlinked<br>Trips | Annual Vehicle<br>Revenue Miles | Annual Vehicle<br>Revenue Hours |
|---