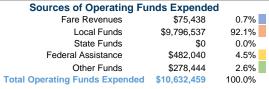

## Summit County 2017 Annual Agency Profile

## **General Information**

# Service Consumption

1,758,515 Annual Unlinked Trips (UPT)

## **Service Supplied**

1,641,497 Annual Vehicle Revenue Miles (VRM) 84,030 Annual Vehicle Revenue Hours (VRH)

## **Summary of Operating Expenses (OE)**

\$10,632,459 Total Operating Expenses

## **Database Information**

NTDID: 8R01-80161

Reporter Type: Rural General Public Transit

## **Financial Information**



## **Sources of Capital Funds Expended**

| \$0       | 0.0%                                       |
|-----------|--------------------------------------------|
| \$63,948  | 20.0%                                      |
| \$255,794 | 80.0%                                      |
| \$0       | 0.0%                                       |
| \$0       | 0.0%                                       |
| \$319,742 | 100.0%                                     |
|           | \$0<br>\$63,948<br>\$255,794<br>\$0<br>\$0 |



## **Modal Characteristics**

## **Operation Characteristics**

# Vehicles Operated at Maximum Service

| Mode            | Directly<br>Operated | Purchased<br>Transportation | Operating<br>Expenses | Fare<br>Revenues | Uses of Capital<br>Funds | Annual Unlinked<br>Trips | Annual