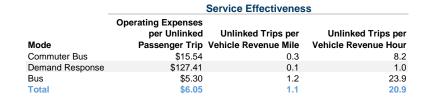

#### **Performance Measures**

## Service Efficiency

| Mode            | Operating Expenses per<br>Vehicle Revenue Mile | Operating Expenses per<br>Vehicle Revenue Hour |
|-----------------|------------------------------------------------|------------------------------------------------|
| Commuter Bus    | \$4.12                                         | \$126.88                                       |
| Demand Response | \$11.51                                        | \$126.05                                       |
| Bus             | \$6.41                                         | \$126.56                                       |
| Total           | \$6.48                                         | \$126.53                                       |