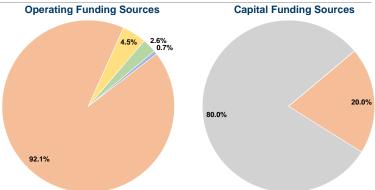

## **Financial Information**

## **Sources of Capital Funds Expended**

| \$0       | 0.0%                                       |
|-----------|--------------------------------------------|
| \$63,948  | 20.0%                                      |
| \$255,794 | 80.0%                                      |
| \$0       | 0.0%                                       |
| \$0       | 0.0%                                       |
| \$319,742 | 100.0%                                     |
|           | \$0<br>\$63,948<br>\$255,794<br>\$0<br>\$0 |