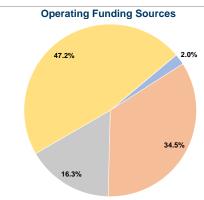

## Sources of Operating Funds Expended

Fare Revenues \$5,276 2.0% 34.5% Local Funds \$89,280 State Funds \$42,112 16.3% Federal Assistance \$122,389 47.2% Other Funds \$0 0.0% **Total Operating Funds Expended** \$259,057 100.0%