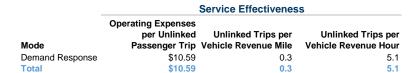

### **Service Efficiency**

| Mode            | Operating Expenses per<br>Vehicle Revenue Mile | Operating Expenses per<br>Vehicle Revenue Hour |  |
|-----------------|------------------------------------------------|------------------------------------------------|--|
| Demand Response | \$2.97                                         | \$54.41                                        |  |
| Total           | \$2.97                                         | \$54.41                                        |  |