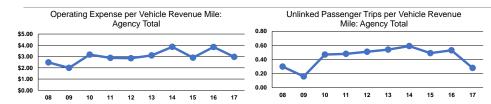

### **Service Efficiency**

| Mode            | Operating Expenses per<br>Vehicle Revenue Mile | Operating Expenses per<br>Vehicle Revenue Hour |  |
|-----------------|------------------------------------------------|------------------------------------------------|--|
| Demand Response | \$2.97                                         | \$54.41                                        |  |
| Total           | \$2.97                                         | \$54.41                                        |  |