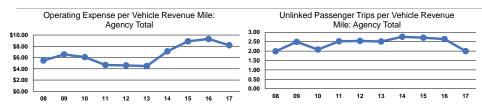

# **Performance Measures**

# **Service Efficiency**

| Mode  | Operating Expenses per<br>Vehicle Revenue Mile |
|-------|------------------------------------------------|
| Bus   | \$8.18                                         |
| Total | \$8.18                                         |

| Mode  |  |
|-------|--|
| Bus   |  |
| Total |  |

| Service Effectiveness                                |                                            |                                            |  |
|------------------------------------------------------|--------------------------------------------|--------------------------------------------|--|
| Operating Expenses<br>per Unlinked<br>Passenger Trip | Unlinked Trips per<br>Vehicle Revenue Mile | Unlinked Trips per<br>Vehicle Revenue Hour |  |
| \$4.09                                               | 2.0                                        | 21.0                                       |  |
| \$4.09                                               | 2.0                                        | 21.0                                       |  |