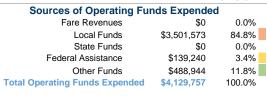

# **Summary of Operating Expenses (OE)**

\$4,129,757 Total Operating Expenses

# **Financial Information**