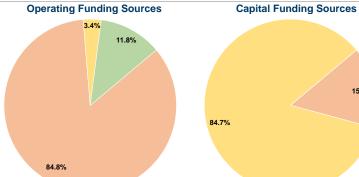

# **Financial Information**

# **Sources of Capital Funds Expended**

| oources or oapital runo      | is Experiueu |        |
|------------------------------|--------------|--------|
| Fare Revenues                | \$0          | 0.0%   |
| Local Funds                  | \$278,972    | 15.3%  |
| State Funds                  | \$0          | 0.0%   |
| Federal Assistance           | \$1,545,740  | 84.7%  |
| Other Funds                  | \$0          | 0.0%   |
| Total Capital Funds Expended | \$1,824,712  | 100.0% |

15.3%