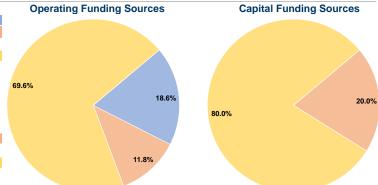

#### **Financial Information**

#### Sources of Capital Funds Expended

\$65.27

\$75.72

| Fare Revenues                | \$0      | 0.0%   |  |  |  |  |  |  |
|------------------------------|----------|--------|--|--|--|--|--|--|
| Local Funds                  | \$5,910  | 20.0%  |  |  |  |  |  |  |
| State Funds                  | \$0      | 0.0%   |  |  |  |  |  |  |
| Federal Assistance           | \$23,638 | 80.0%  |  |  |  |  |  |  |
| Other Funds                  | \$0      | 0.0%   |  |  |  |  |  |  |
| Total Capital Funds Expended | \$29,548 | 100.0% |  |  |  |  |  |  |