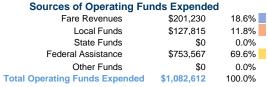

#### **Summary of Operating Expenses (OE)**

\$1,082,612 Total Operating Expenses

#### **Financial Information**