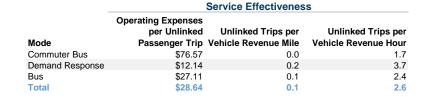

#### **Performance Measures**

Bus

**Total** 

# Operating Expenses per Mode Vehicle Revenue Mile Vehicle Revenue Hour Commuter Bus \$3.46 \$127.60 Demand Response \$2.31 \$45.12

\$2.17

\$2.67