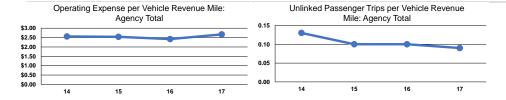

$9,310          | \$0                      | 17,893                   | 94,228                          | 4,814                           |
| Bus             | 3                    | -                           | \$361,020             | \$31,760         | \$29,548                 | 13,319                   | 166,101                         | 5,531                           |
| Total           | 9                    | -                           | \$1,082,612           | \$201,230        | \$29,548                 | 37,799                   | 405,922                         | 14,298                          |

#### **Performance Measures**

Bus

**Total** 

# Operating Expenses per Mode Vehicle Revenue Mile Vehicle Revenue Hour Commuter Bus \$3.46 \$127.60 Demand Response \$2.31 \$45.12





\$2.17

\$2.67