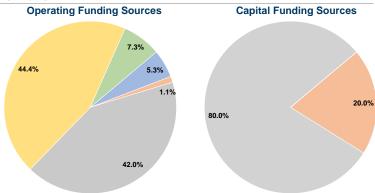

#### **Sources of Capital Funds Expended**

| Fare Revenues                | \$0      | 0.0%   |
|------------------------------|----------|--------|
| Local Funds                  | \$13,136 | 20.0%  |
| State Funds                  | \$52,542 | 80.0%  |
| Federal Assistance           | \$0      | 0.0%   |
| Other Funds                  | \$0      | 0.0%   |
| Total Capital Funds Expended | \$65,678 | 100.0% |