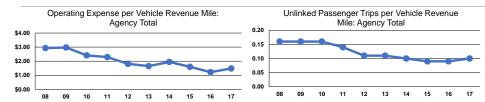

#### Service Efficiency

| Mode            | Operating Expenses per<br>Vehicle Revenue Mile | Operating Expenses per<br>Vehicle Revenue Hour |
|-----------------|------------------------------------------------|------------------------------------------------|
| Demand Response | \$1.48                                         | \$25.25                                        |
| Total           | \$1.48                                         | \$25.25                                        |

# Service Effectiveness Operating Expenses

|                 | Operating Expenses<br>per Unlinked |                      | Unlinked Trips per   |
|-----------------|------------------------------------|----------------------|----------------------|
| Mode            | Passenger Trip                     | Vehicle Revenue Mile | Vehicle Revenue Hour |
| Demand Response | \$14.32                            | 0.1                  | 1.8                  |
| Total           | \$14.32                            | 0.1                  | 1.8                  |