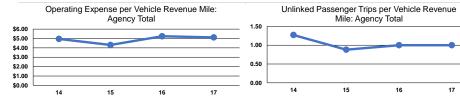

## Performance Measures

|                 | Service E                                      | fficiency                                      | _               | Service Effectiveness                                |                                            |                                            |
|-----------------|------------------------------------------------|------------------------------------------------|-----------------|------------------------------------------------------|--------------------------------------------|--------------------------------------------|
| Mode            | Operating Expenses per<br>Vehicle Revenue Mile | Operating Expenses per<br>Vehicle Revenue Hour | Mode            | Operating Expenses<br>per Unlinked<br>Passenger Trip | Unlinked Trips per<br>Vehicle Revenue Mile | Unlinked Trips per<br>Vehicle Revenue Hour |
| Demand Response | \$9.32                                         | \$128.04                                       | Demand Response | \$68.90                                              | 0.1                                        | 1.9                                        |
| Bus             | \$4.65                                         | \$67.16                                        | Bus             | \$4.24                                               | 1.1                                        | 15.8                                       |
| Total           | \$5.11                                         | \$73.33                                        | Total           | \$5.09                                               | 1.0                                        | 14.4                                       |
|                 |                                                |                                                |                 |                                                      |                                            |                                            |