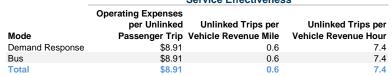

| \$0                      | 17 513                   | 31 010                          | 2 375                           |

# **Performance Measures**

## Service Efficiency

| Mode            | Operating Expenses per<br>Vehicle Revenue Mile | Operating Expenses per<br>Vehicle Revenue Hour |
|-----------------|------------------------------------------------|------------------------------------------------|
| Demand Response | \$5.03                                         | \$65.72                                        |
| Bus             | \$5.03                                         | \$65.69                                        |
| Total           | \$5.03                                         | \$65.71                                        |

## Service Effectiveness