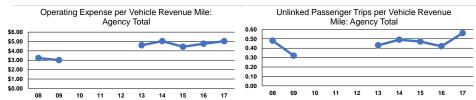

## Service Efficiency

| Mode            | Operating Expenses per<br>Vehicle Revenue Mile | Operating Expenses per<br>Vehicle Revenue Hour |
|-----------------|------------------------------------------------|------------------------------------------------|
| Demand Response | \$5.03                                         | \$65.72                                        |
| Bus             | \$5.03                                         | \$65.69                                        |
| Total           | \$5.03                                         | \$65.71                                        |