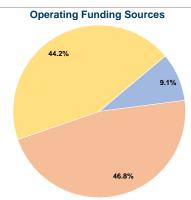

# **Sources of Operating Funds Expended**

Fare Revenues \$14,144 9.1% 46.8% Local Funds \$72,957 State Funds \$0 0.0% Federal Assistance \$68,950 44.2% Other Funds \$0 0.0% **Total Operating Funds Expended** \$156,051 100.0%