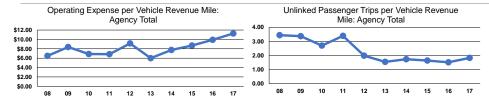

### Service Efficiency

| Operating Expenses per<br>Vehicle Revenue Mile | Operating Expenses per<br>Vehicle Revenue Hour |  |
|------------------------------------------------|------------------------------------------------|--|
| \$11.26                                        | \$121.73                                       |  |
| \$11.26                                        | \$121.73                                       |  |