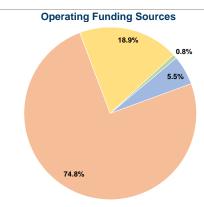

# **Sources of Operating Funds Expended**

Fare Revenues \$71,983 5.5% 74.8% Local Funds \$976,125 State Funds \$0 0.0% Federal Assistance \$246,170 18.9% Other Funds \$9,968 0.8% **Total Operating Funds Expended** \$1,304,246 100.0%