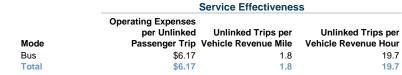

### Service Efficiency

| Operating Expenses per<br>Vehicle Revenue Mile | Operating Expenses per<br>Vehicle Revenue Hour |  |
|------------------------------------------------|------------------------------------------------|--|
| \$11.26                                        | \$121.73                                       |  |
| \$11.26                                        | \$121.73                                       |  |