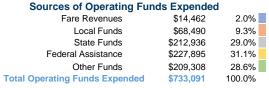

### **Summary of Operating Expenses (OE)**

\$733,091 Total Operating Expenses

### **Financial Information**