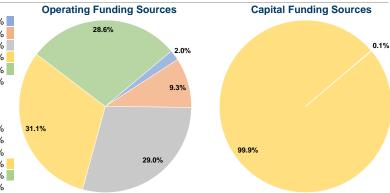

### **Financial Information**

## Sources of Capital Funds Expended

| oranioso or oupliant annual  |          |        |
|------------------------------|----------|--------|
| Fare Revenues                | \$0      | 0.0%   |
| Local Funds                  | \$0      | 0.0%   |
| State Funds                  | \$0      | 0.0%   |
| Federal Assistance           | \$67,226 | 99.9%  |
| Other Funds                  | \$57     | 0.1%   |
| Total Capital Funds Expended | \$67,283 | 100.0% |