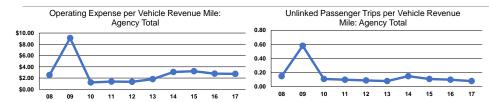

#### **Performance Measures**

### **Service Efficiency**

| Mode            | Operating Expenses per<br>Vehicle Revenue Mile | Operating Expenses per<br>Vehicle Revenue Hour |  |
|-----------------|------------------------------------------------|------------------------------------------------|--|
| Demand Response | \$2.74                                         | \$45.66                                        |  |
| Total           | \$2.74                                         | \$45.66                                        |  |

|                 | Operating Expenses<br>per Unlinked |                      | Unlinked Trips per   |
|-----------------|------------------------------------|----------------------|----------------------|
| Mode            | Passenger Trip                     | Vehicle Revenue Mile | Vehicle Revenue Hour |
| Demand Response | \$32.28                            | 0.1                  | 1.4                  |
| Total           | \$32.28                            | 0.1                  | 1.4                  |