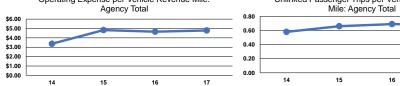

# **Performance Measures**

|                       | Service E                                      | fficiency                                      |                 | Service Effectiveness                                |                                            |                                            |
|-----------------------|------------------------------------------------|------------------------------------------------|-----------------|------------------------------------------------------|--------------------------------------------|--------------------------------------------|
| Mode                  | Operating Expenses per<br>Vehicle Revenue Mile | Operating Expenses per<br>Vehicle Revenue Hour | Mode            | Operating Expenses<br>per Unlinked<br>Passenger Trip | Unlinked Trips per<br>Vehicle Revenue Mile | Unlinked Trips per<br>Vehicle Revenue Hour |
| Demand Response       | \$4.11                                         | \$28.22                                        | Demand Response | \$6.40                                               | 0.6                                        | 4.4                                        |
| Bus                   | \$70.40                                        | \$167.16                                       | Bus             | \$16.48                                              | 4.3                                        | 10.1                                       |
| Total                 | \$4.79                                         | \$32.24                                        | Total           | \$7.05                                               | 0.7                                        | 4.6                                        |
| Operating Expense per | Vehicle Revenue Mile: Unlink                   | ed Passenger Trips per Vehicle Revenue         |                 |                                                      |                                            |                                            |