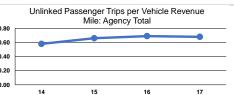

# **Performance Measures**

|                       | Service E                                      | fficiency                                      |                 | Service Effectiveness                                |                                            |                                            |
|-----------------------|------------------------------------------------|------------------------------------------------|-----------------|------------------------------------------------------|--------------------------------------------|--------------------------------------------|
| Mode                  | Operating Expenses per<br>Vehicle Revenue Mile | Operating Expenses per<br>Vehicle Revenue Hour | Mode            | Operating Expenses<br>per Unlinked<br>Passenger Trip | Unlinked Trips per<br>Vehicle Revenue Mile | Unlinked Trips per<br>Vehicle Revenue Hour |
| Demand Response       | \$4.11                                         | \$28.22                                        | Demand Response | \$6.40                                               | 0.6                                        | 4.4                                        |
| Bus                   | \$70.40                                        | \$167.16                                       | Bus             | \$16.48                                              | 4.3                                        | 10.1                                       |
| Total                 | \$4.79                                         | \$32.24                                        | Total           | \$7.05                                               | 0.7                                        | 4.6                                        |
| Operating Expense per | Vehicle Revenue Mile: Unlink                   | ed Passenger Trips per Vehicle Revenue         |                 |                                                      |                                            |                                            |