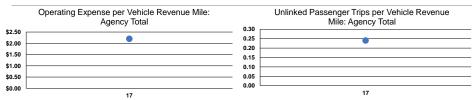

### Service Efficiency

|       |                        | -                      |       | Operating Expenses |                      |                      |
|-------|------------------------|------------------------|-------|--------------------|----------------------|----------------------|
|       | Operating Expenses per | Operating Expenses per |       | per Unlinked       | Unlinked Trips per   | Unlinked Trips per   |
| Mode  | Vehicle Revenue Mile   | Vehicle Revenue Hour   | Mode  | Passenger Trip     | Vehicle Revenue Mile | Vehicle Revenue Hour |
| Bus   | \$2.20                 | \$80.04                | Bus   | \$9.22             | 0.2                  | 8.7                  |
| Total | \$2.20                 | \$80.04                | Total | \$9.22             | 0.2                  | 8.7                  |