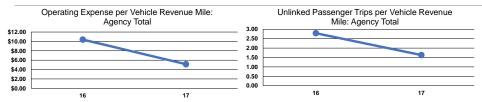

| General Information                                                                                                                                                                                                                                                                                                                               |                                                                    | Financial Information                                                                                                                                                                                                                                                                           |                                                        |                                                                              |                                                  |                                       |                                                                          |                                                          |                                                          |  |
|---------------------------------------------------------------------------------------------------------------------------------------------------------------------------------------------------------------------------------------------------------------------------------------------------------------------------------------------------|--------------------------------------------------------------------|-------------------------------------------------------------------------------------------------------------------------------------------------------------------------------------------------------------------------------------------------------------------------------------------------|--------------------------------------------------------|------------------------------------------------------------------------------|--------------------------------------------------|---------------------------------------|--------------------------------------------------------------------------|----------------------------------------------------------|----------------------------------------------------------|--|
| Service Consumption<br>307,440 Annual Unlinked Trips (UPT)<br>Service Supplied<br>188,929 Annual Vehicle Revenue Miles (VRM)<br>16,891 Annual Vehicle Revenue Hours (VRH)<br>Summary of Operating Expenses (OE)<br>\$971,869 Total Operating Expenses<br>Database Information<br>NTDID: 8R01-88226<br>Reporter Type: Rural General Public Transit |                                                                    | Sources of Operating Fund<br>Fare Revenues<br>Local Funds<br>State Funds<br>Federal Assistance<br>Other Funds<br>Total Operating Funds Expended<br>Sources of Capital Funds<br>Fare Revenues<br>Local Funds<br>State Funds<br>Federal Assistance<br>Other Funds<br>Total Capital Funds Expended |                                                        | ds Expended<br>\$34,437<br>\$650,896<br>\$0<br>\$0<br>\$286,536<br>\$971,869 | 3.5%<br>67.0%<br>0.0%<br>0.0%<br>29.5%<br>100.0% |                                       | Operating Funding Sources<br>29.5%<br>3.5%                               |                                                          |                                                          |  |
|                                                                                                                                                                                                                                                                                                                                                   |                                                                    |                                                                                                                                                                                                                                                                                                 |                                                        | s Expended<br>\$0<br>\$0                                                     |                                                  |                                       |                                                                          |                                                          |                                                          |  |
|                                                                                                                                                                                                                                                                                                                                                   |                                                                    |                                                                                                                                                                                                                                                                                                 |                                                        | \$0<br>\$0<br>\$0<br><b>\$0</b>                                              |                                                  |                                       | 67.0%                                                                    |                                                          |                                                          |  |
|                                                                                                                                                                                                                                                                                                                                                   |                                                                    |                                                                                                                                                                                                                                                                                                 | Modal                                                  | Characteris                                                                  | tics                                             |                                       |                                                                          |                                                          |                                                          |  |
| Operation Characteristics                                                                                                                                                                                                                                                                                                                         | Vehicles Operated<br>at Maximum Service                            |                                                                                                                                                                                                                                                                                                 |                                                        |                                                                              |                                                  |                                       |                                                                          |                                                          |                                                          |  |
| Mode<br>Bus<br>Total                                                                                                                                                                                                                                                                                                                              | Directly<br>Operated<br>7<br>7                                     | Purchased<br>Transportation<br>-<br>-                                                                                                                                                                                                                                                           | Operating<br>Expenses<br>\$971,869<br><b>\$971,869</b> | Fare<br>Revenues<br>\$34,437<br><b>\$34,437</b>                              | Us                                               | ses of Capital<br>Funds<br>\$0<br>\$0 | Annual Unlinked<br>Trips<br>307,440<br>307,440                           | Annual Vehicle<br>Revenue Miles<br>188,929<br>188,929    | Annual Vehicle<br>Revenue Hours<br>16,89<br>16,89        |  |
| Performance Measures                                                                                                                                                                                                                                                                                                                              |                                                                    | vice Efficiency                                                                                                                                                                                                                                                                                 |                                                        |                                                                              |                                                  |                                       | Service Effectiveness                                                    |                                                          |                                                          |  |
| Mode<br>Bus<br>Total                                                                                                                                                                                                                                                                                                                              | Operating Expenses per<br>Vehicle Revenue Mile<br>\$5.14<br>\$5.14 | Operating Expenses per<br>Vehicle Revenue Hour<br>\$57.54<br>\$57.54                                                                                                                                                                                                                            |                                                        |                                                                              | Mode<br>Bus<br>Total                             | -                                     | Operating Expenses<br>per Unlinked<br>Passenger Trip<br>\$3.16<br>\$3.16 | Unlinked Trips per<br>Vehicle Revenue Mile<br>1.6<br>1.6 | Unlinked Trips pe<br>Vehicle Revenue Hou<br>18.3<br>18.3 |  |