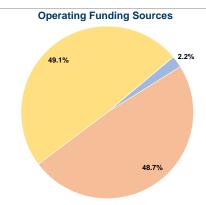

### **Sources of Operating Funds Expended** Fare Revenues \$523

2.2% 48.7% Local Funds \$11,511 State Funds \$0 0.0% Federal Assistance \$11,626 49.1% Other Funds \$0 0.0% **Total Operating Funds Expended** \$23,660 100.0%