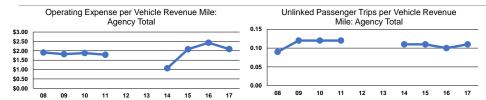

## **Service Efficiency**

| Mode  | Operating Expenses per<br>Vehicle Revenue Mile | Operating Expenses per<br>Vehicle Revenue Hour |
|-------|------------------------------------------------|------------------------------------------------|
| Bus   | \$2.09                                         | \$112.60                                       |
| Total | \$2.09                                         | \$112.60                                       |

## Service Effectiveness

39.9%

| Operating Expenses<br>per Unlinked<br>Passenger Trip |     | Unlinked Trips per<br>Vehicle Revenue Hour |
|------------------------------------------------------|-----|--------------------------------------------|
| \$18.30                                              | 0.1 | 6.2                                        |
| \$18.30                                              | 0.1 | 6.2                                        |