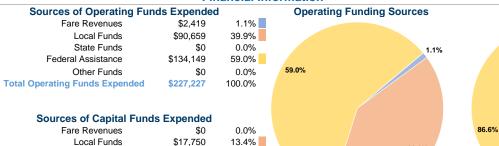

## **Summary of Operating Expenses (OE)**

\$227,227 Total Operating Expenses

## **Financial Information**

0.0%

86.6%

0.0%

Mode

Bus

Total

100.0%

## **Modal Characteristics**

\$0

\$0

\$114,514

\$132,264

State Funds

Other Funds

Federal Assistance

**Total Capital Funds Expended** 

## Service Effectiveness

39.9%

| Operating Expenses<br>per Unlinked<br>Passenger Trip |     | Unlinked Trips per<br>Vehicle Revenue Hour |
|------------------------------------------------------|-----|--------------------------------------------|
| \$18.30                                              | 0.1 | 6.2                                        |
| \$18.30                                              | 0.1 | 6.2                                        |