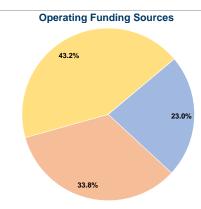

#### **Sources of Operating Funds Expended** Fare Revenues \$1,387 23.0% 33.8% \$2,038 Local Funds State Funds \$0 0.0% Federal Assistance \$2,608 43.2% Other Funds \$0 0.0%