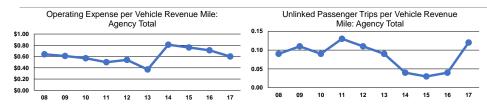

#### **Service Efficiency**

| Mode            | Operating Expenses per<br>Vehicle Revenue Mile | Operating Expenses per<br>Vehicle Revenue Hour |  |
|-----------------|------------------------------------------------|------------------------------------------------|--|
| Demand Response | \$0.60                                         | \$10.24                                        |  |
| Total           | \$0.60                                         | \$10.24                                        |  |

## Service Effectiveness

|                 | Operating Expenses<br>per Unlinked | Unlinked Trips per   | Unlinked Trips per   |
|-----------------|------------------------------------|----------------------|----------------------|
| Mode            | Passenger Trip                     | Vehicle Revenue Mile | Vehicle Revenue Hour |
| Demand Response | \$5.02                             | 0.1                  | 2.0                  |
| Total           | \$5.02                             | 0.1                  | 2.0                  |