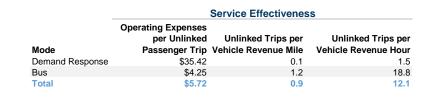

# **Performance Measures**

Mode

Bus

**Total** 

Demand Response

# Operating Expenses per Vehicle Revenue Mile \$5.27 \$52.21 \$79.75

\$5.27