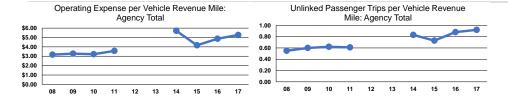

| \$362,550             | \$0              | \$0                      | 10,237                   | 68,795                          | 6,944                           |
| Bus             | 6                    | -                           | \$874,851             | \$0              | \$0                      | 206,020                  | 166,006                         | 10,970                          |
| Total           | 11                   | -                           | \$1,237,401           | \$0              | \$0                      | 216,257                  | 234,801                         | 17,914                          |

# **Performance Measures**

Mode

Bus

**Total** 

Demand Response

# Operating Expenses per Vehicle Revenue Mile \$5.27 \$52.21 \$79.75

\$5.27