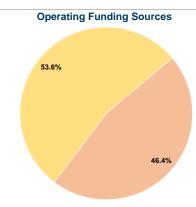

# Sources of Operating Funds Expended

Fare Revenues \$0 0.0% 46.4% Local Funds \$574,080 State Funds \$0 0.0% Federal Assistance \$663,321 53.6% Other Funds \$0 0.0% **Total Operating Funds Expended** \$1,237,401 100.0%