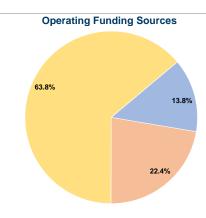

### **Sources of Operating Funds Expended** Fare Revenues \$44,194 13.8% 22.4% \$71,864 Local Funds State Funds \$0 0.0% Federal Assistance \$204,777 63.8% Other Funds \$0 0.0% **Total Operating Funds Expended** \$320,835 100.0%