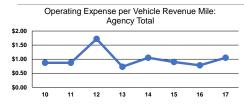

### **Service Efficiency**

|         | Operating Expenses per |
|---------|------------------------|
| Mode    | Vehicle Revenue Mile   |
| Vanpool | \$1.05                 |
| Total   | \$1.05                 |

Operating Expenses per Vehicle Revenue Hour \$15.05 \$15.05

Mode Vanpool Total

Service Effectiveness **Operating Expenses** per Unlinked Unlinked Trips per Unlinked Trips per Passenger Trip Vehicle Revenue Mile Vehicle Revenue Hour \$9.70 0.1 1.6 \$9.70 0.1 1.6