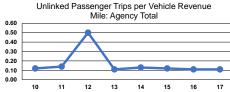

Operating Expenses per Vehicle Revenue Hour \$15.05 \$15.05

Mode Vanpool Total

Service Effectiveness **Operating Expenses** per Unlinked Unlinked Trips per Unlinked Trips per Passenger Trip Vehicle Revenue Mile Vehicle Revenue Hour \$9.70 0.1 1.6 \$9.70 0.1 1.6