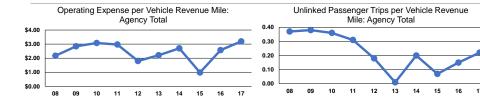

# **Service Efficiency**

Operating Expenses per Operating Expenses per Mode Vehicle Revenue Mile Vehicle Revenue Hour \$3.19 \$39.64 **Demand Response** \$3.19 \$39.64 **Total** 

6

|                 | Service Effectiveness |                      |                      |
|-----------------|-----------------------|----------------------|----------------------|
|                 | Operating Expenses    |                      |                      |
|                 | per Unlinked          | Unlinked Trips per   | Unlinked Trips per   |
| Mode            | Passenger Trip        | Vehicle Revenue Mile | Vehicle Revenue Hour |
| Demand Response | \$14.71               | 0.2                  | 2.7                  |
| Total           | \$14.71               | 0.2                  | 2.7                  |