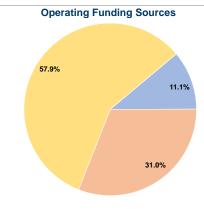

### **Sources of Operating Funds Expended** Fare Revenues \$22,945 11.1%

31.0% \$64,399 Local Funds State Funds \$0 0.0% Federal Assistance \$120,153 57.9% 0.0%

Other Funds \$0 **Total Operating Funds Expended** \$207,497 100.0%