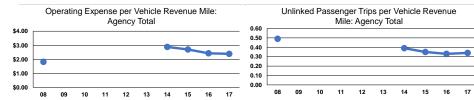

| \$49.24                                        | Bus             | \$5.21                                               | 0.5                                        | 9.4                                        |  |  |
| Vanpool         | \$2.39                                         | \$83.92                                        | Vanpool         | \$27.97                                              | 0.1                                        | 3.0                                        |  |  |
| Total           | \$2.39                                         | \$56.51                                        | Total           | \$7.08                                               | 0.3                                        | 8.0                                        |  |  |