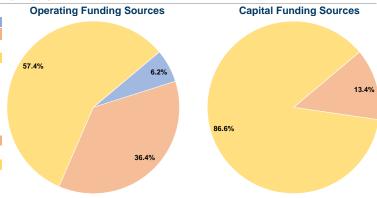

## **Summary of Operating Expenses (OE)**

\$283,259 Total Operating Expenses

## **Sources of Capital Funds Expended**

| Fare Revenues          | \$0      | 0.0%   |
|------------------------|----------|--------|
| Local Funds            | \$9,134  | 13.4%  |
| State Funds            | \$0      | 0.0%   |
| Federal Assistance     | \$58,926 | 86.6%  |
| Other Funds            | \$0      | 0.0%   |
| Capital Funds Expended | \$68,060 | 100.0% |
|                        |          |        |