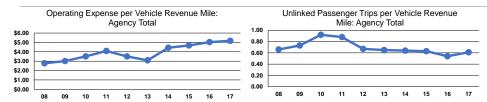

## **Service Efficiency**

Total

|                 | Operating Expenses per | Operating Expenses per |  |
|-----------------|------------------------|------------------------|--|
| Mode            | Vehicle Revenue Mile   | Vehicle Revenue Hour   |  |
| Demand Response | \$5.17                 | \$98.90                |  |
| Total           | \$5.17                 | \$98.90                |  |