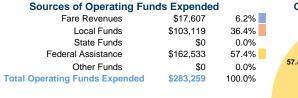

## **Summary of Operating Expenses (OE)**

\$283,259 Total Operating Expenses

## **Sources of Capital Funds Expended**

| Fare Revenues          | \$0      | 0.0%   |
|------------------------|----------|--------|
| Local Funds            | \$9,134  | 13.4%  |
| State Funds            | \$0      | 0.0%   |
| Federal Assistance     | \$58,926 | 86.6%  |
| Other Funds            | \$0      | 0.0%   |
| Capital Funds Expended | \$68,060 | 100.0% |
|                        |          |        |