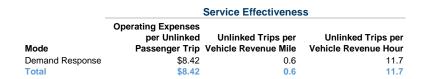

# Vehicles Operated at Maximum Service

|                 | Directly<br>Operated | Purchased<br>Transportation | Operating<br>Expenses | Fare<br>Revenues |
|-----------------|----------------------|-----------------------------|-----------------------|------------------|
| Mode            |                      |                             |                       |                  |
| Demand Response | 8                    | -                           | \$283,259             | \$17,607         |
| Total           | Q                    |                             | \$283 250             | \$17.607         |

## **Service Efficiency**

Total

|                 | Operating Expenses per | Operating Expenses per |  |
|-----------------|------------------------|------------------------|--|
| Mode            | Vehicle Revenue Mile   | Vehicle Revenue Hour   |  |
| Demand Response | \$5.17                 | \$98.90                |  |
| Total           | \$5.17                 | \$98.90                |  |