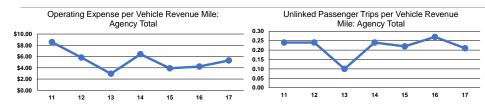

### **Performance Measures**

### Service Efficiency

| Mode            | Operating Expenses per<br>Vehicle Revenue Mile | Operating Expenses per<br>Vehicle Revenue Hour |
|-----------------|------------------------------------------------|------------------------------------------------|
| Demand Response | \$5.30                                         | \$26.21                                        |
| Total           | \$5.30                                         | \$26.21                                        |

# Service Effectiveness

|                 | Operating Expenses |                      |                      |
|-----------------|--------------------|----------------------|----------------------|
|                 | per Unlinked       | Unlinked Trips per   | Unlinked Trips per   |
| Mode            | Passenger Trip     | Vehicle Revenue Mile | Vehicle Revenue Hour |
| Demand Response | \$25.01            | 0.2                  | 1.0                  |
| Total           | \$25.01            | 0.2                  | 1.0                  |