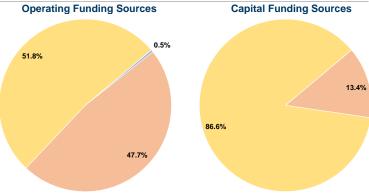

## **Summary of Operating Expenses (OE)**

\$77,826 Total Operating Expenses

## **Sources of Capital Funds Expended**

| Fare Revenues                | \$0       | 0.0%   |
|------------------------------|-----------|--------|
| Local Funds                  | \$19,368  | 13.4%  |
| State Funds                  | \$0       | 0.0%   |
| Federal Assistance           | \$124,957 | 86.6%  |
| Other Funds                  | \$0       | 0.0%   |
| Total Capital Funds Expended | \$144,325 | 100.0% |
|                              |           |        |