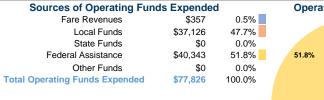

## City of Dillon

2017 Annual Agency Profile

## **General Information**

## **Service Consumption**

11,258 Annual Unlinked Trips (UPT)

### **Service Supplied**

16,559 Annual Vehicle Revenue Miles (VRM) 2,048 Annual Vehicle Revenue Hours (VRH)

## **Summary of Operating Expenses (OE)**

\$77,826 Total Operating Expenses

## **Database Information**

NTDID: 8R02-88216

Reporter Type: Rural General Public Transit

## **Financial Information**



## **Sources of Capital Funds Expended**

| Fare Revenues                | \$0       | 0.0%   |
|------------------------------|-----------|--------|
| Local Funds                  | \$19,368  | 13.4%  |
| State Funds                  | \$0       | 0.0%   |
| Federal Assistance           | \$124,957 | 86.6%  |
| Other Funds                  | \$0       | 0.0%   |
| Total Capital Funds Expended | \$144,325 | 100.0% |
|                              |           |        |



### **Modal Characteristics**

## **Operation Characteristics**

# Vehicles Operated at Maximum Service

| Mode            | Directly<br>Operated | Purchased<br>Transportation | Operating<br>Expenses | Fare<br>Revenues |
|-----------------|----------------------|-----------------------------|-----------------------|----