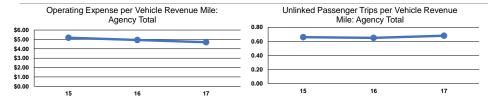

## Service Efficiency

| Mode            | Operating Expenses per<br>Vehicle Revenue Mile | Operating Expenses per<br>Vehicle Revenue Hour |  |
|-----------------|------------------------------------------------|------------------------------------------------|--|
| Demand Response | \$4.70                                         | \$38.00                                        |  |
| Total           | \$4.70                                         | \$38.00                                        |  |

|                 | Service Effectiveness           |                      |                      |  |
|-----------------|---------------------------------|----------------------|----------------------|--|
|                 | Operating Expenses per Unlinked | Unlinked Trips per   | Unlinked Trips per   |  |
| Mode            | Passenger Trip                  | Vehicle Revenue Mile | Vehicle Revenue Hour |  |
| Demand Response | \$6.91                          | 0.7                  | 5.5                  |  |
| Total           | \$6.91                          | 0.7                  | 5.5                  |  |