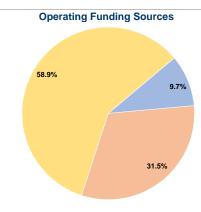

### **Sources of Operating Funds Expended** Fare Revenues \$4,584 9.7% 31.5% Local Funds \$14,906 State Funds \$0 0.0% Federal Assistance \$27,878 58.9% Other Funds \$0 0.0%