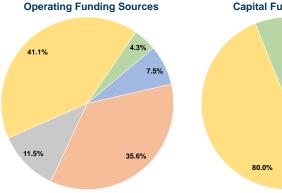

### **Summary of Operating Expenses (OE)**

\$1,105,368 Total Operating Expenses

### **Financial Information**

#### Sources of Capital Funds Expended

| Courted or Cupitar I arras   |          |        |
|------------------------------|----------|--------|
| Fare Revenues                | \$0      | 0.0%   |
| Local Funds                  | \$0      | 0.0%   |
| State Funds                  | \$0      | 0.0%   |
| Federal Assistance           | \$13,737 | 80.0%  |
| Other Funds                  | \$3,435  | 20.0%  |
| Total Capital Funds Expended | \$17,172 | 100.0% |