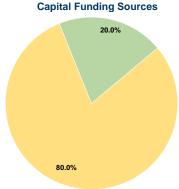

#### Sources of Capital Funds Expended

| Courted or Cupitar I arras   |          |        |
|------------------------------|----------|--------|
| Fare Revenues                | \$0      | 0.0%   |
| Local Funds                  | \$0      | 0.0%   |
| State Funds                  | \$0      | 0.0%   |
| Federal Assistance           | \$13,737 | 80.0%  |
| Other Funds                  | \$3,435  | 20.0%  |
| Total Capital Funds Expended | \$17,172 | 100.0% |