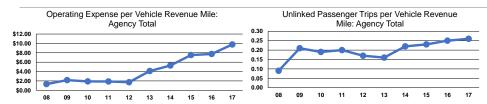

# **Service Efficiency**

| Mode            | Operating Expenses per<br>Vehicle Revenue Mile | Operating Expenses per<br>Vehicle Revenue Hour |  |
|-----------------|------------------------------------------------|------------------------------------------------|--|
| Demand Response | \$9.77                                         | \$75.10                                        |  |
| Total           | \$9.77                                         | \$75.10                                        |  |

|                 | Service Effectiveness                                |                                            |                                            |
|-----------------|------------------------------------------------------|--------------------------------------------|--------------------------------------------|
| Mode            | Operating Expenses<br>per Unlinked<br>Passenger Trip | Unlinked Trips per<br>Vehicle Revenue Mile | Unlinked Trips per<br>Vehicle Revenue Hour |
| Demand Response | \$38.30                                              | 0.3                                        | 2.0                                        |
| Total           | \$38.30                                              | 0.3                                        | 2.0                                        |