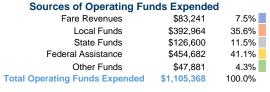

### **Summary of Operating Expenses (OE)**

\$1,105,368 Total Operating Expenses

### **Financial Information**