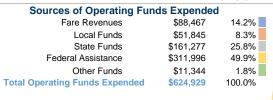

## James River Senior Citizens Center, Inc.

2017 Annual Agency Profile

P.O. Box 1092 Jamestown, ND 58401-1092

#### **General Information**

### **Service Consumption**

55,280 Annual Unlinked Trips (UPT)

#### Service Supplied

173,040 Annual Vehicle Revenue Miles (VRM) 15,053 Annual Vehicle Revenue Hours (VRH)

#### **Summary of Operating Expenses (OE)**

\$624,929 Total Operating Expenses

#### **Database Information**

NTDID: 8R03-80124

Reporter Type: Rural General Public Transit

#### **Financial Information**



#### **Sources of Capital Funds Expended**

| Fare Revenues             | \$0      | 0.0%   |  |
|---------------------------|----------|--------|--|
| Local Funds               | \$169    | 0.3%   |  |
| State Funds               | \$17,624 | 26.8%  |  |
| Federal Assistance        | \$48,000 | 73.0%  |  |
| Other Funds               | \$0      | 0.0%   |  |
| al Capital Funds Expended | \$65,793 | 100.0% |  |



0.3%

26.8%

#### **Modal Characteristics**

#### **Operation Characteristics**

# Vehicles Operated at Maximum Service

| Mode            | Directly<br>Operated | Purchased<br>Transportation | Operating<br>Expenses | Fare<br>Revenues | Uses of Capital<br>Funds | Annual Unlinked<br>Trips | Annual Vehicle<br>Revenue Miles | Annual Vehicle<br>Revenue Hours |
|-----------------|--