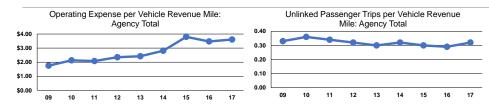

#### Service Efficiency

| Mode            | Operating Expenses per<br>Vehicle Revenue Mile | Operating Expenses per<br>Vehicle Revenue Hour |  |
|-----------------|------------------------------------------------|------------------------------------------------|--|
| Demand Response | \$3.61                                         | \$41.52                                        |  |
| Total           | \$3.61                                         | \$41.52                                        |  |

| Com | vice Effective |  |
|-----|----------------|--|
|     |                |  |
|     |                |  |

| Mode            | Operating Expenses<br>per Unlinked<br>Passenger Trip | Unlinked Trips per<br>Vehicle Revenue Mile | Unlinked Trips per<br>Vehicle Revenue Hour |
|-----------------|------------------------------------------------------|--------------------------------------------|--------------------------------------------|
| Demand Response | \$11.30                                              | 0.3                                        | 3.7                                        |
| Total           | \$11.30                                              | 0.3                                        | 3.7                                        |