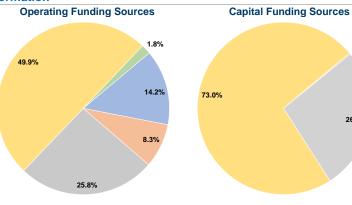

#### **Sources of Capital Funds Expended**

| Fare Revenues             | \$0      | 0.0%   |  |
|---------------------------|----------|--------|--|
| Local Funds               | \$169    | 0.3%   |  |
| State Funds               | \$17,624 | 26.8%  |  |
| Federal Assistance        | \$48,000 | 73.0%  |  |
| Other Funds               | \$0      | 0.0%   |  |
| al Capital Funds Expended | \$65,793 | 100.0% |  |

0.3%

26.8%